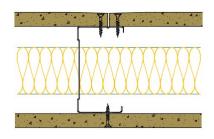

## AS92-S-163(50) - SPEEDLINE System Data Sheet - Version V1 (24-10-23)

SPEEDLINE 92mm Acoustic 'C' Stud Partition @600mm Ctrs, with Siniat GTEC 15mm Universal/Megadeco Board each side, 50mm APR