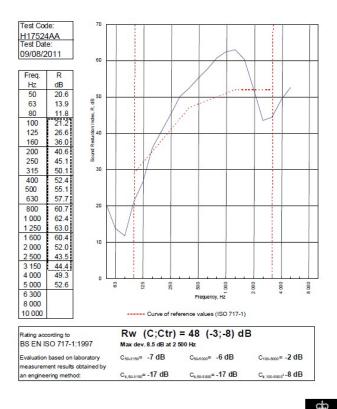

## System Performance Breakdown

Fire Resistance: BS476 Part 22:1987: Test Ref & Date or Applied Ref & Report: Max Height: Thickness: Duty Grade: BS 5234: Part 2:1992: Sound Insulation:

60/60 Minutes (Integrity/Insulation). BTC 17444F - BRE Report P102396-1011C Refer to Speedline Specification Clause 124 mm. (At Base Track, Excluding Finishes) Severe - Annexes A-F 49 R<sub>w</sub>dB, Date Tested or Assessed Against - AS70-S-163(50)+1dB